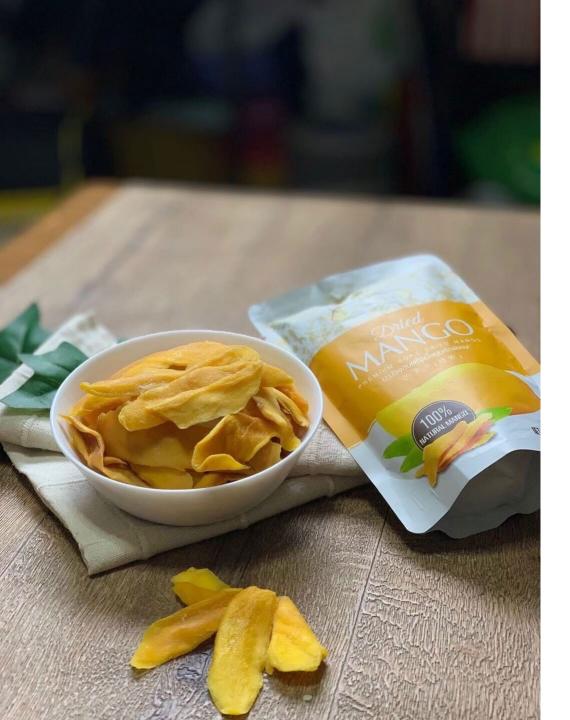

## FREEZED DRIED MONTHONG DURIAN SOFT DRIED MANGO

#### Laithai – Soft Dried Mango

Net weight: 75g
Bag size: 14 x 20cm
Bag type: Standing pouch
Packing: 60bags / carton

Carton size: 38 x 52 x 26.8 cm

FCL 20': 528 cartons FCL 40': 1,100 cartons Shelf life: 12 months