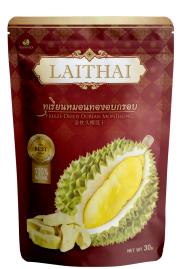

## FREEZED DRIED MONTHONG DURIAN SOFT DRIED MANGO

### Laithai – Freeze Dried Monthong Durian

Net weight: 30g
Bag size: 16 x 21 cm
Bag type: Standing pouch
Packing: 50bags / carton

Carton size: 38 x 52 x 26.8 cm

FCL 20': 528 cartons FCL 40': 1,100 cartons Shelf life: 12 months