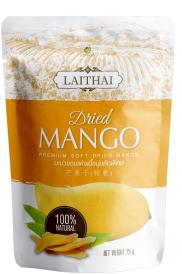

## FREEZED DRIED MONTHONG DURIAN SOFT DRIED MANGO

#### Laithai – Soft Dried Mango

Net weight: 75g
Bag size: 14 x 20cm
Bag type: Standing pouch
Packing: 60bags / carton

Carton size: 38 x 52 x 26.8 cm

FCL 20': 528 cartons FCL 40': 1,100 cartons Shelf life: 12 months