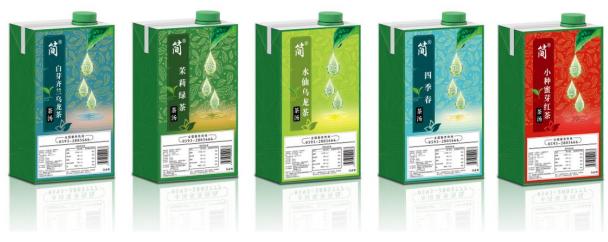

White Tea Powder/ Concentrate

Application: Suitable for sugar free tea drink, flavoured beverage.

Jian O Tea Concentrate:

## Advantages:

- 1. Healthy without adding physical membrane extraction;
- 2. Standardized control of tea polyphenol, caffeine, concentration index;
- 3. Sterile Tetra Pak package is light and oxygen proof, easy to store at room temperature;
- 4. Easy to use and drink, without tea making equipment;
- 5. Customize blending extraction according to customer needs.