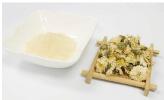

## **Plant Extract:**

Dandelion root extract

Application: Suitable for milk tea drink, health-care product.

Roselle Extract

Application: Suitable for baking food, dessert, flavoured

beverage.

Chrysanthemum extract

Application: Suitable for sugar free tea drink, flavoured beverage.

Luohanguo Extract

Application: Suitable for sugar free tea drink, flavoured beverage.

Lalang Grass Rhizome Concentrate

Application: Suitablefor sugar free tea drink, flavoured beverage,