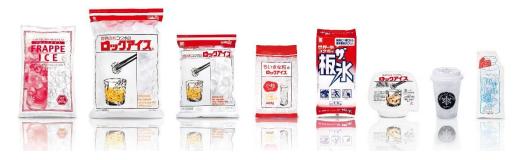

Regarding ROCK ICE®

KOKUBO's flagship product is ROCK ICE®.

ROCK ICE® embodies a high level of transparency and resistance to melting, and KOKUBO also takes great care over making ROCK ICE® the right shape.

ROCK ICE® melts slowly, so it continues to keep beverages cold over an extended period, and because ROCK ICE® is free from impurities, drinks can be enjoyed without any unwelcome additional taste.